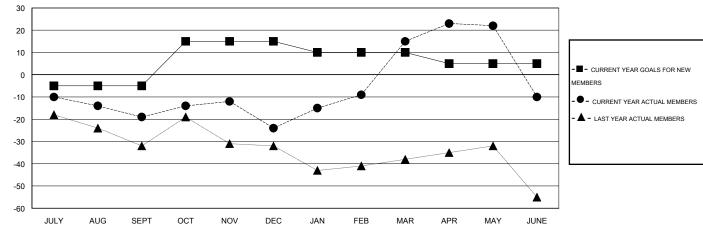

#### GOALS AND ACTUAL MEMBERS CUMULATIVE

| DROPPED CLUBS: 1  DROPPED MEMBERS |                | 37 CLUBS OF 53 ADDED 1 OR MORE NEW MEMBERS | GENDER DISTRIBU<br>MALE<br>FEMALE     | TION<br>853 (68.35%)<br>395 (31.65%) |            |
|-----------------------------------|----------------|--------------------------------------------|---------------------------------------|--------------------------------------|------------|
| DECEASED  CLUB CANCELLED  OTHER   | 17<br>0<br>140 | CLICK HERE FOR HEALTH ASSESSMENT DATA      | FAMILY UNIT MEMBERS HEAD OF HOUSEHOLD |                                      | 230<br>113 |
| TOTAL                             | 157            |                                            | NON-HEAD OF HOUSEHOL                  | 117                                  |            |